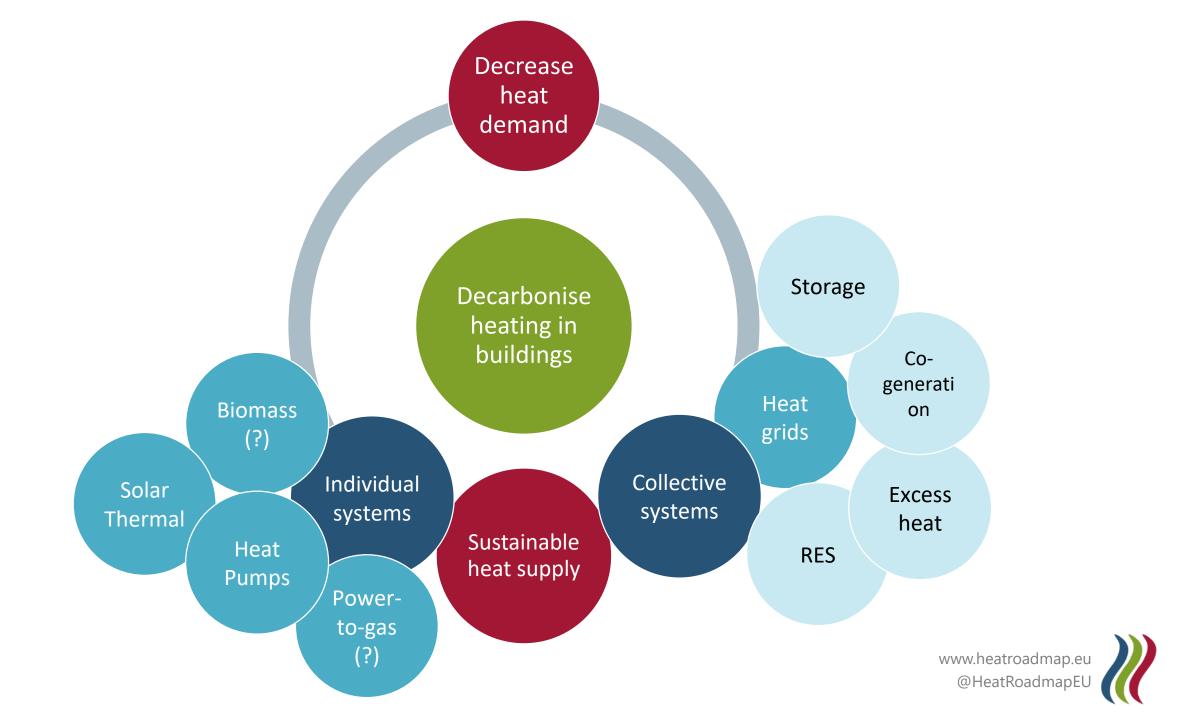

# Efficiency in buildings vs district heating

Improvement of EE in buildings & DES are rarely considered in tandem

- Supply-side versus demand-side split in terms of responsibility in local and national administration
- Centralised vs decentralised ownership
- Nature of the investment case

High levels of energy demand savings on the building side through renovation More cost-effective sustainable supply options for the remaining energy demand