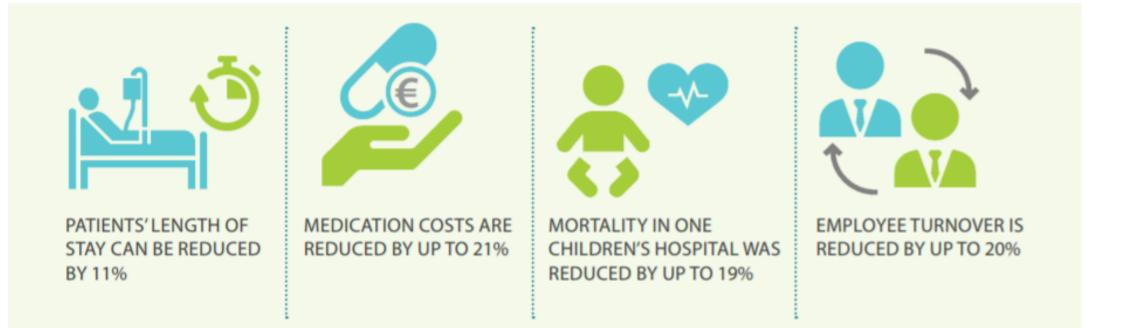

# Quantifying the impact of better indoor environment

# Quantifying the impact of better indoor environment

HEALTHCARE BUILDINGS ACCOUNT FOR 7% OF THE TOTAL FLOOR AREA OF THE EU'S NON-RESIDENTIAL BUILDING STOCK