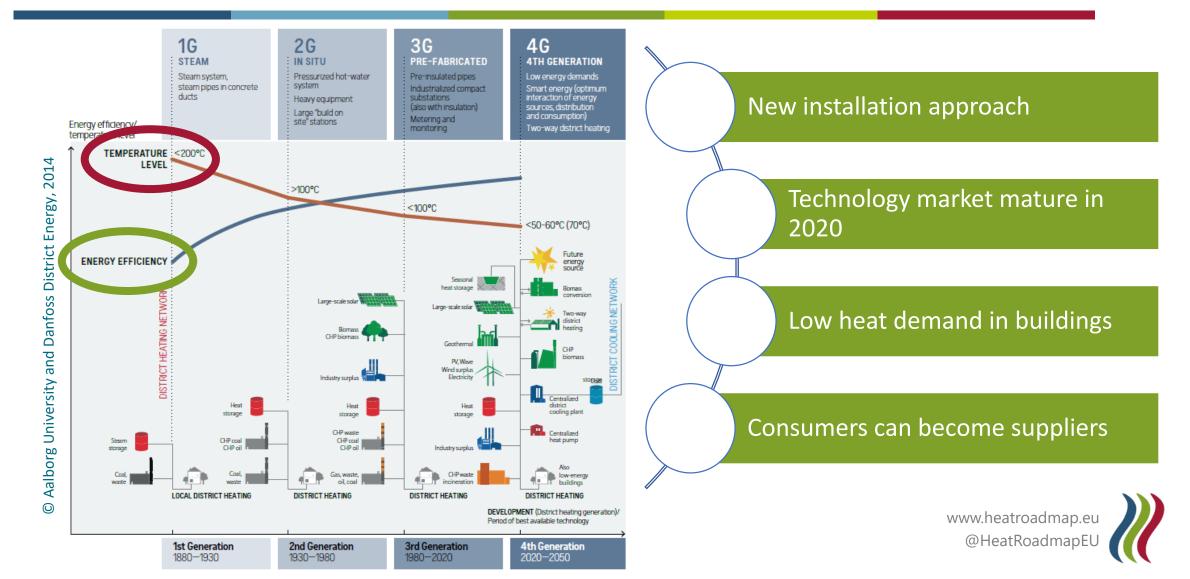

# Strategic governance Aligning district energy and building energy renovation

Berlin, January 24, 2019

#### **Maarten De Groote**

Head of Research, Buildings Performance Institute Europe



This project has received funding from the European Union's Horizon 2020 research and innovation programme under grant agreement No. 695989.



# 90% of our time is spent indoors

### **97% OF EU BUILDINGS IS NOT FUTURE PROOF**





# 4G District Heating as a game changer



# Efficiency in buildings vs district heating



Improvement of EE in buildings & DES are rarely considered in tandem

- Supply-side versus demand-side split in terms of responsibility in local and national administration
- Centralised vs decentralised ownership
- Nature of the investment case



High levels of energy demand savings on the building side through renovation More cost-effective sustainable supply options for the remaining energy demand



### From fragmented to extended district approach



DH Network

**Renovation project** 



### From fragmented to extended district approach



DH Network

DH Network - Upgraded

**Renovation project** 



### From fragmented to extended district approach







### Urban regeneration A three phased masterplan offers Albertslund (DK) a fr