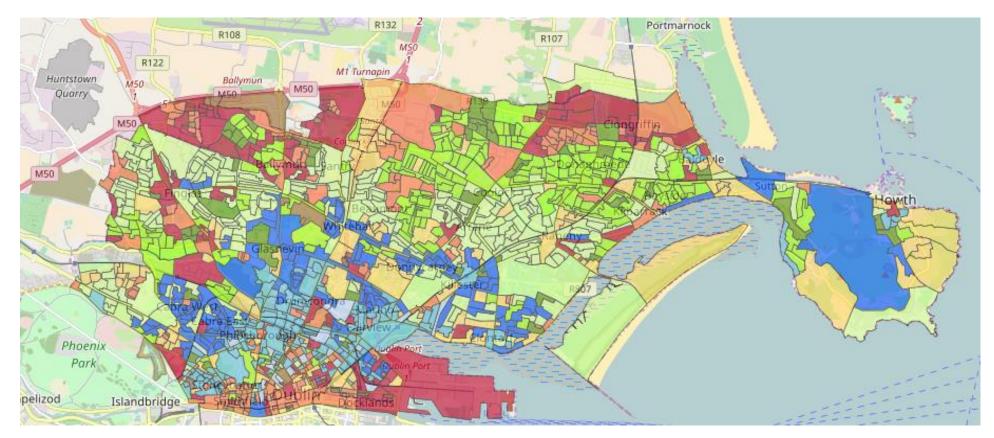

# A proper database on buildings performance allows for optimal policy planning and implementation

| ank<br>srine<br>rea | 0                   |                                                  |                     | Censington                            |                                                                                                                                                                                                                                                                                                                                                                                                                                                                                                                                                                                                                                                                                                                                                                                                                                                                                                                                                                                                                                                                                                                                                                                                                                                                                                                                                                                                                                                                                                                                                                                                                                                                                                                                                                                                                                                                                                                                                                                                                                                                                                                                |
|---------------------|---------------------|--------------------------------------------------|---------------------|---------------------------------------|--------------------------------------------------------------------------------------------------------------------------------------------------------------------------------------------------------------------------------------------------------------------------------------------------------------------------------------------------------------------------------------------------------------------------------------------------------------------------------------------------------------------------------------------------------------------------------------------------------------------------------------------------------------------------------------------------------------------------------------------------------------------------------------------------------------------------------------------------------------------------------------------------------------------------------------------------------------------------------------------------------------------------------------------------------------------------------------------------------------------------------------------------------------------------------------------------------------------------------------------------------------------------------------------------------------------------------------------------------------------------------------------------------------------------------------------------------------------------------------------------------------------------------------------------------------------------------------------------------------------------------------------------------------------------------------------------------------------------------------------------------------------------------------------------------------------------------------------------------------------------------------------------------------------------------------------------------------------------------------------------------------------------------------------------------------------------------------------------------------------------------|
| 0                   |                     | 🕱 Report/Alter 🏾 🛱 Remove                        |                     | 🕆 Report/Alter 🏾 🛱 Remove             | N                                                                                                                                                                                                                                                                                                                                                                                                                                                                                                                                                                                                                                                                                                                                                                                                                                                                                                                                                                                                                                                                                                                                                                                                                                                                                                                                                                                                                                                                                                                                                                                                                                                                                                                                                                                                                                                                                                                                                                                                                                                                                                                              |
|                     | Local Authority     | E08000012                                        | Local Authority     | E08000012                             |                                                                                                                                                                                                                                                                                                                                                                                                                                                                                                                                                                                                                                                                                                                                                                                                                                                                                                                                                                                                                                                                                                                                                                                                                                                                                                                                                                                                                                                                                                                                                                                                                                                                                                                                                                                                                                                                                                                                                                                                                                                                                                                                |
| -3                  | Post Code           | L7 1PQ                                           | Post Code           | L7 8TU                                |                                                                                                                                                                                                                                                                                                                                                                                                                                                                                                                                                                                                                                                                                                                                                                                                                                                                                                                                                                                                                                                                                                                                                                                                                                                                                                                                                                                                                                                                                                                                                                                                                                                                                                                                                                                                                                                                                                                                                                                                                                                                                                                                |
| Glas                | Address             | 2-4, Wavertree Road, , 2-4, Wavertree Road,      | Address             | 3, Holland Place, , 3, Holland Place, |                                                                                                                                                                                                                                                                                                                                                                                                                                                                                                                                                                                                                                                                                                                                                                                                                                                                                                                                                                                                                                                                                                                                                                                                                                                                                                                                                                                                                                                                                                                                                                                                                                                                                                                                                                                                                                                                                                                                                                                                                                                                                                                                |
| S. Ire.             | Property Type       | A1/A2 Retail and Financial/Professional services | Property Type       | Office                                |                                                                                                                                                                                                                                                                                                                                                                                                                                                                                                                                                                                                                                                                                                                                                                                                                                                                                                                                                                                                                                                                                                                                                                                                                                                                                                                                                                                                                                                                                                                                                                                                                                                                                                                                                                                                                                                                                                                                                                                                                                                                                                                                |
| Sm                  | Energy Rating       | G                                                | Energy Rating       | F                                     | a state of the second s |
|                     | Total floor area    | 235m <sup>2</sup>                                | Total floor area    | 358m <sup>2</sup>                     |                                                                                                                                                                                                                                                                                                                                                                                                                                                                                                                                                                                                                                                                                                                                                                                                                                                                                                                                                                                                                                                                                                                                                                                                                                                                                                                                                                                                                                                                                                                                                                                                                                                                                                                                                                                                                                                                                                                                                                                                                                                                                                                                |
| 3                   | Country             | United Kingdom (Non-residential)                 | Country             | United Kingdom (Non-residential)      | 1.1                                                                                                                                                                                                                                                                                                                                                                                                                                                                                                                                                                                                                                                                                                                                                                                                                                                                                                                                                                                                                                                                                                                                                                                                                                                                                                                                                                                                                                                                                                                                                                                                                                                                                                                                                                                                                                                                                                                                                                                                                                                                                                                            |
| • Cork              | Main Heat Fuel Type | Grid Supplied Electricity                        | Main Heat Fuel Type | Natural Gas                           | Wayerre                                                                                                                                                                                                                                                                                                                                                                                                                                                                                                                                                                                                                                                                                                                                                                                                                                                                                                                                                                                                                                                                                                                                                                                                                                                                                                                                                                                                                                                                                                                                                                                                                                                                                                                                                                                                                                                                                                                                                                                                                                                                                                                        |
|                     | Enerfund Score      | 52.1                                             | Enerfund Score      | 47.1                                  | Wa let le                                                                                                                                                                                                                                                                                                                                                                                                                                                                                                                                                                                                                                                                                                                                                                                                                                                                                                                                                                                                                                                                                                                                                                                                                                                                                                                                                                                                                                                                                                                                                                                                                                                                                                                                                                                                                                                                                                                                                                                                                                                                                                                      |