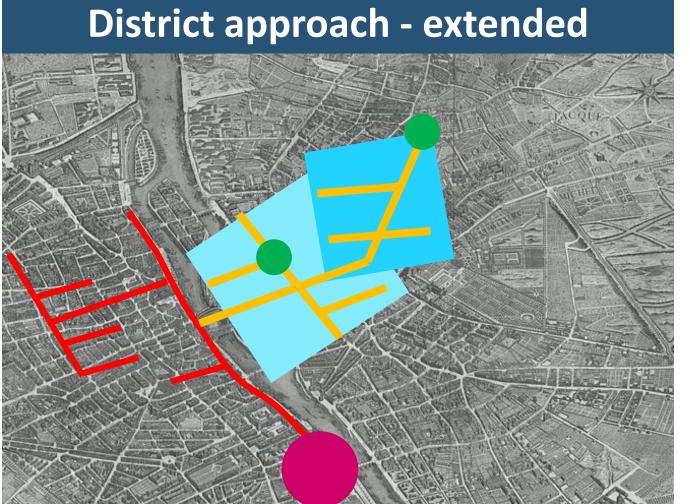

F EU BUILDINGS IS NOT FUTURE PROOF**





# 4G District Heating as a game changer



# Efficiency in buildings vs district heating



Improvement of EE in buildings & DES are rarely considered in tandem

- Supply-side versus demand-side split in terms of responsibility in local and national administration
- Centralised vs decentralised ownership
- Nature of the investment case



High levels of energy demand savings on the building side through renovation More cost-effective sustainable supply options for the remaining energy demand



### From fragmented to extended district approach



DH Network

**Renovation project** 



### From fragmented to extended district approach



DH Network

DH Network - Upgraded

**Renovation project** 



### From fragmented to extended district approach







### Urban regeneration A three phased masterplan offers Albertslund (DK) a fresh start



- Highly insulated, retrofitted buildings and lowtemperature district heating system
- Broad coalition of partners: municipality, utility companies, housing associations, heat suppliers, industrial partners, academic partners and the Danish Energy Agency
- Empowerment and active involvement of the residents
- Big scale renovation but individualised approach - all buildings look the same from the outside but very different from the inside
- Long-term planning: implementation of the Masterplan Albertslund for 18 years



### A synergetic approach brings multiple benefits...



# Quantifying the impact of better indoor environment







# Quantifying the impact of better indoor environment

HEALTH