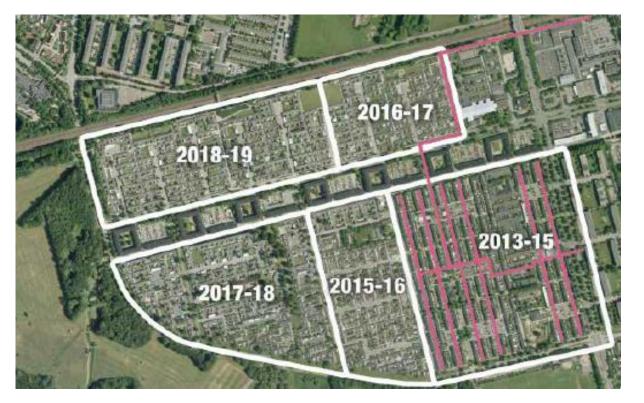

### Urban regeneration A three phased masterplan offers Albertslund (DK) a fresh start

- Highly insulated, retrofitted buildings and lowtemperature district heating system
- Broad coalition of partners: municipality, utility companies, housing associations, heat suppliers, industrial partners, academic partners and the Danish Energy Agency
- Empowerment and active involvement of the residents
- Big scale renovation but individualised approach - all buildings look the same from the outside but very different from the inside
- Long-term planning: implementation of the Masterplan Albertslund for 18 years