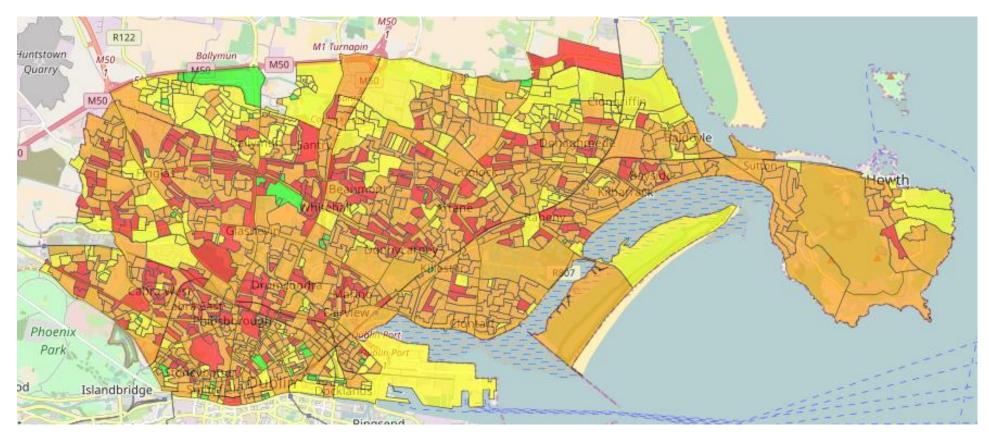

# A proper database on buildings performance allows for optimal policy planning and implementation

| ank<br>srine<br>rea | 0                   |                                                  |                     | Censington                            |                                                                                                                                                                                                                                                                                                                                                                                                                                                                                                                                                                                                                                                                                                                                                                                                                                                                                                                                                                                                                                                                                                                                                                                                                                                                                                                                                                                                                                                                                                                                                                                                                                                                                                                                                                                                                                                                                                                                                                                                                                                                                                                                |
|---------------------|---------------------|--------------------------------------------------|---------------------|---------------------------------------|--------------------------------------------------------------------------------------------------------------------------------------------------------------------------------------------------------------------------------------------------------------------------------------------------------------------------------------------------------------------------------------------------------------------------------------------------------------------------------------------------------------------------------------------------------------------------------------------------------------------------------------------------------------------------------------------------------------------------------------------------------------------------------------------------------------------------------------------------------------------------------------------------------------------------------------------------------------------------------------------------------------------------------------------------------------------------------------------------------------------------------------------------------------------------------------------------------------------------------------------------------------------------------------------------------------------------------------------------------------------------------------------------------------------------------------------------------------------------------------------------------------------------------------------------------------------------------------------------------------------------------------------------------------------------------------------------------------------------------------------------------------------------------------------------------------------------------------------------------------------------------------------------------------------------------------------------------------------------------------------------------------------------------------------------------------------------------------------------------------------------------|
| 0                   |                     | 🕱 Report/Alter 🏾 🛱 Remove                        |                     | 🕆 Report/Alter 🏾 🛱 Remove             | N                                                                                                                                                                                                                                                                                                                                                                                                                                                                                                                                                                                                                                                                                                                                                                                                                                                                                                                                                                                                                                                                                                                                                                                                                                                                                                                                                                                                                                                                                                                                                                                                                                                                                                                                                                                                                                                                                                                                                                                                                                                                                                                              |
|                     | Local Authority     | E08000012                                        | Local Authority     | E08000012                             |                                                                                                                                                                                                                                                                                                                                                                                                                                                                                                                                                                                                                                                                                                                                                                                                                                                                                                                                                                                                                                                                                                                                                                                                                                                                                                                                                                                                                                                                                                                                                                                                                                                                                                                                                                                                                                                                                                                                                                                                                                                                                                                                |
| -3                  | Post Code           | L7 1PQ                                           | Post Code           | L7 8TU                                |                                                                                                                                                                                                                                                                                                                                                                                                                                                                                                                                                                                                                                                                                                                                                                                                                                                                                                                                                                                                                                                                                                                                                                                                                                                                                                                                                                                                                                                                                                                                                                                                                                                                                                                                                                                                                                                                                                                                                                                                                                                                                                                                |
| Glas                | Address             | 2-4, Wavertree Road, , 2-4, Wavertree Road,      | Address             | 3, Holland Place, , 3, Holland Place, |                                                                                                                                                                                                                                                                                                                                                                                                                                                                                                                                                                                                                                                                                                                                                                                                                                                                                                                                                                                                                                                                                                                                                                                                                                                                                                                                                                                                                                                                                                                                                                                                                                                                                                                                                                                                                                                                                                                                                                                                                                                                                                                                |
| S. Ire.             | Property Type       | A1/A2 Retail and Financial/Professional services | Property Type       | Office                                |                                                                                                                                                                                                                                                                                                                                                                                                                                                                                                                                                                                                                                                                                                                                                                                                                                                                                                                                                                                                                                                                                                                                                                                                                                                                                                                                                                                                                                                                                                                                                                                                                                                                                                                                                                                                                                                                                                                                                                                                                                                                                                                                |
| Sm                  | Energy Rating       | G                                                | Energy Rating       | F                                     | a state of the second s |
|                     | Total floor area    | 235m <sup>2</sup>                                | Total floor area    | 358m <sup>2</sup>                     |                                                                                                                                                                                                                                                                                                                                                                                                                                                                                                                                                                                                                                                                                                                                                                                                                                                                                                                                                                                                                                                                                                                                                                                                                                                                                                                                                                                                                                                                                                                                                                                                                                                                                                                                                                                                                                                                                                                                                                                                                                                                                                                                |
| 3                   | Country             | United Kingdom (Non-residential)                 | Country             | United Kingdom (Non-residential)      | 1.1                                                                                                                                                                                                                                                                                                                                                                                                                                                                                                                                                                                                                                                                                                                                                                                                                                                                                                                                                                                                                                                                                                                                                                                                                                                                                                                                                                                                                                                                                                                                                                                                                                                                                                                                                                                                                                                                                                                                                                                                                                                                                                                            |
| • Cork              | Main Heat Fuel Type | Grid Supplied Electricity                        | Main Heat Fuel Type | Natural Gas                           | Wayerre                                                                                                                                                                                                                                                                                                                                                                                                                                                                                                                                                                                                                                                                                                                                                                                                                                                                                                                                                                                                                                                                                                                                                                                                                                                                                                                                                                                                                                                                                                                                                                                                                                                                                                                                                                                                                                                                                                                                                                                                                                                                                                                        |
|                     | Enerfund Score      | 52.1                                             | Enerfund Score      | 47.1                                  | Wa let le                                                                                                                                                                                                                                                                                                                                                                                                                                                                                                                                                                                                                                                                                                                                                                                                                                                                                                                                                                                                                                                                                                                                                                                                                                                                                                                                                                                                                                                                                                                                                                                                                                                                                                                                                                                                                                                                                                                                                                                                                                                                                                                      |